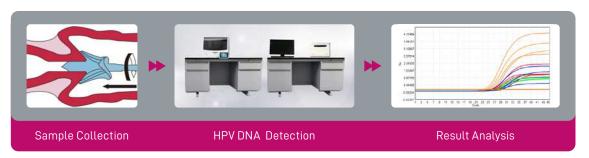

High-risk Human Papillomavirus DNA (Genotype) Diagnostic Kit

(PCR-Fluorescence Probing)

15 High-risk HPV



**Rapid Turnaround Time** 

**◯** Individual Genotyping



# **WORKFLOW**



# **FEATURES**



### **HIGH PERFORMANCE**

The lower detection limit is 400 copies/mL for each genotype



### **RAPID TURNAROUND TIME**

With one-tube fast release technology, only 30 minutes of preparation and 70 minutes of amplification needed



### INDIVIDUAL GENOTYPING

Differentiates 15 high-risk genotypes including type 16&18 to better support diagnosis

### **PARAMETERS**



| Product Features   | Parameter                                                               |
|--------------------|-------------------------------------------------------------------------|
| Specimen Type      | Exfoliated Cells from Females' Cervix                                   |
| Technical Platform | One-tube Fast Release Technology<br>Advanced Magnetic Beads Technology  |
| Detection Types    |